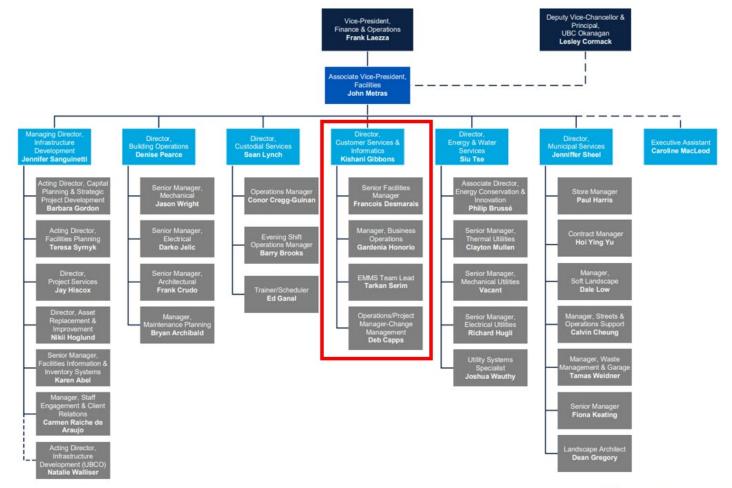

James Bellavance
Phone: 604.822.4116
Email: james.bellavance@ubc.ca



Green zone

Jeff Smith
Phone: 604.822.3425
Email: jeff.smith@ubc.ca



Red zone

Mark Donald-Jones

Phone: 604.822.0077

Email: mark.donald-jones@ubc.ca



Teal zone

Jeetender Amritsar

Phone: 604.790.0742

Email: jeetender.amritsar@ubc.ca



Yellow zone

Patrick Wong

Phone: 604.822.1940

Email: patrick.wong@ubc.ca



Brown zone

Francois Desmarais

Phone: 604.822.0068

Email: francois.desmarais@ubc.ca



Steve Carey
Phone: 604.822.4365
Email: steve.carey@ubc.ca



Grey zone
Vacant
Phone: 604.822.2173
Email: Building Operations Service Centre

Interim help:

- · Life Sciences Centre, contact Jeff Smith
- Centre for Comparative Medicine, contact Francois Desmarais
- Bio-medical Research, contact Jeetender Amritsar







| PAIR           |                                                                         | A                                                              |                                                                               |                                                                                        |                                                                                        | c                                                                                     |                                                                                                                                                                                                                                         |